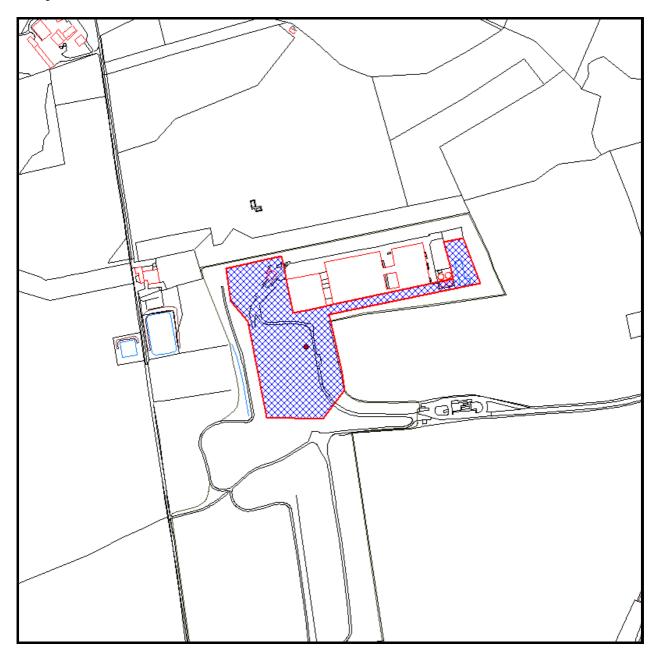

## TM/12/02549/WAS

Blaise Farm Quarry Kings Hill West Malling Kent ME19 4PN

Temporary development of an Anaerobic Digestion Plant together with associated infrastructure, reconfiguration of the consented Advanced Thermal Conversion Plant, together with associated infrastructure, the realignment of part of the existing access road, the relocation of existing office and welfare accommodation and the relocation of the existing weighbridge